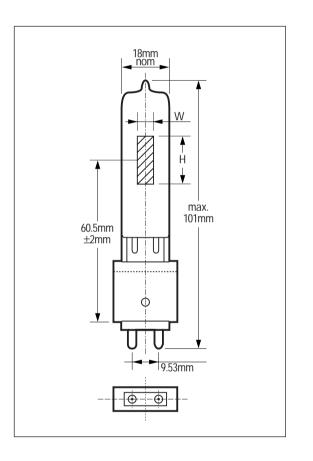

The compact design of the lamp enables it to be used with a number of commercial lamp fixtures.

The biplane filament structure has been designed to give excellent vibration and shock resistance. The 1500 hour rated life of the GKV/LL lamp is particularly well suited for architectural applications where lamps are operated for extended periods.

|       |       |         |             | Filament  | Rated      |          |      |              |          |             | GE      |
|-------|-------|---------|-------------|-----------|------------|----------|------|--------------|----------|-------------|---------|
|       |       | Initial | Filament    | Dimension | Median     | Burning  |      |              | Pack     | Product     | Product |
| Watts | Volts | Lumens  | Туре        | H x W mm  | Life Hours | Position | Сар  | Service      | Quantity | Description | Code    |
|       |       |         |             |           |            |          |      |              |          |             |         |
| 600   | 230   | 11,000  | Single Coil | 16 x 8    | 1500       | Any      | G9.5 | Architectura | al 24    | GKV/LL      | 39751   |
|       |       |         | Biplane     |           |            |          |      | & Theatre    |          |             |         |
| 600   | 240   | 11,000  | Single Coil | 16 x 8    | 1500       | Any      | G9.5 | Architectura | al 24    | GKV/LL      | 39752   |
|       |       |         | Biplane     |           |            |          |      | & Theatre    |          |             |         |