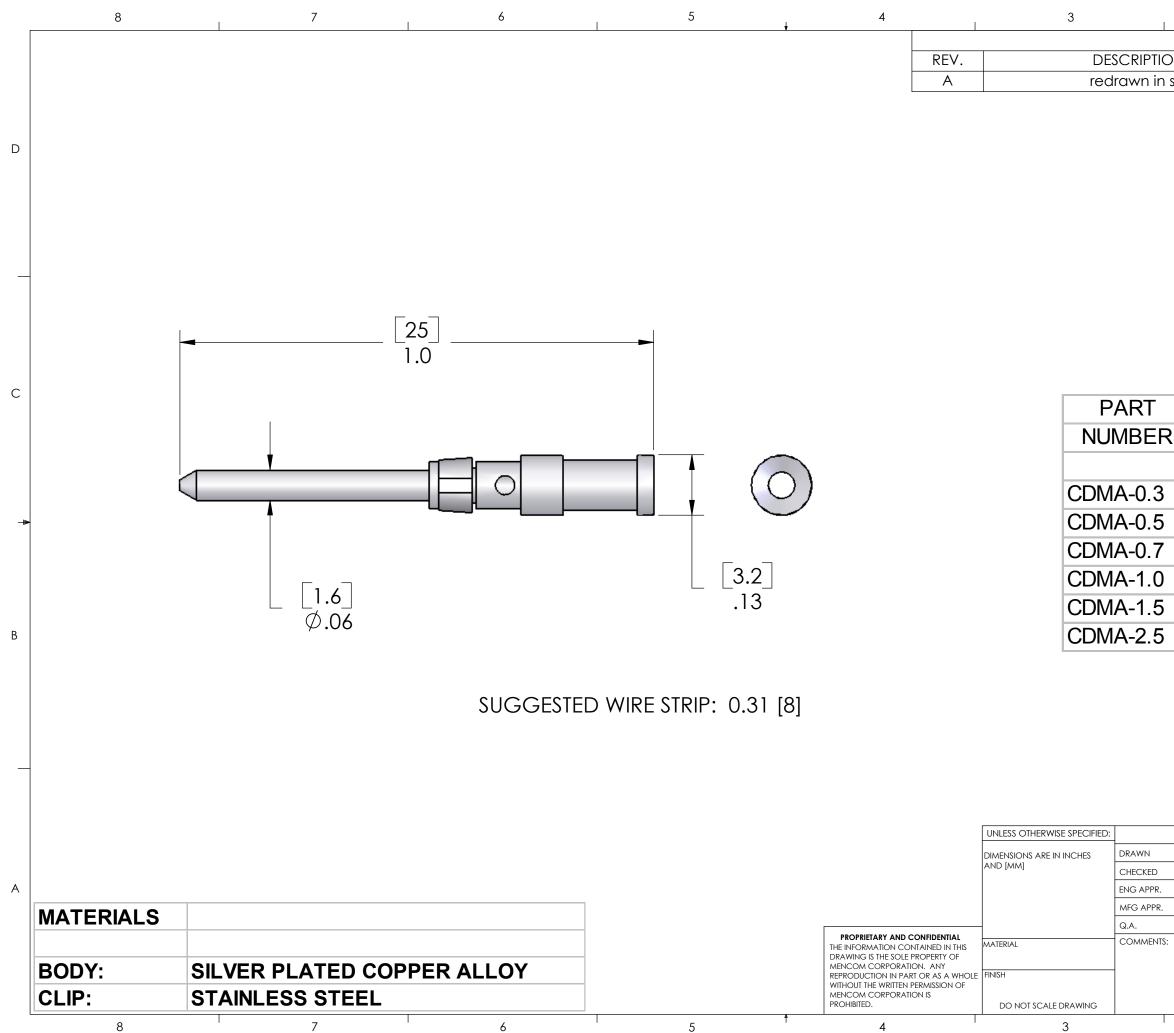

| 1    | 2          | I         | 1            |   |
|------|------------|-----------|--------------|---|
|      | REVISIONS  | 1         | - 1          |   |
| ON   |            | DATE      | APPROVED     | _ |
| ר s₩ | ·          | 5/31/2005 |              | - |
|      |            |           |              |   |
|      |            |           |              | D |
|      |            |           |              |   |
|      |            |           |              |   |
|      |            |           |              |   |
|      |            |           |              |   |
|      |            |           |              | _ |
|      |            |           |              |   |
|      |            |           |              |   |
|      |            |           |              |   |
|      |            |           |              |   |
|      | WIRE       | SQ. MM    |              | С |
| R    | AWG        |           |              |   |
|      | AVIG       |           |              |   |
|      |            |           |              |   |
| }    | 22 - 26    | 0.3       |              |   |
| 5    | 20         | 0.5       |              | - |
| 7    | 18         | 0.75      |              |   |
| )    | 18         | 1         |              |   |
| 5    | 16         | 1.5       |              |   |
| 5    | 14         | 2.5       |              | В |
| ,    | 14         | 2.0       |              |   |
|      |            |           |              |   |
|      |            |           |              |   |
|      |            |           |              |   |
|      |            |           |              |   |
|      |            |           |              |   |
|      |            |           |              |   |
|      | NAME       |           |              | _ |
|      | DEITT      | COM CORP  | ORATION      | _ |
|      | TITLE:     |           |              | A |
|      |            |           |              |   |
|      |            |           |              |   |
| rs:  | SIZE DW    | G. NO.    | REV          | 1 |
|      | B          | CDMA-X    | X.X   A      |   |
|      | SCALE: 5:1 | WEIGHT:   | SHEET 1 OF 1 | - |
|      | 2          | · I       | 1            |   |
|      |            |           |              |   |