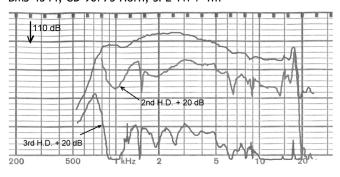

The BMS 4544 - 1" compression driver is designed for a wide variety of applications in high quality professional reinforcement systems and stage monitors.

BMS 4544, CD 90/75 Horn, SPL 1W / 1m