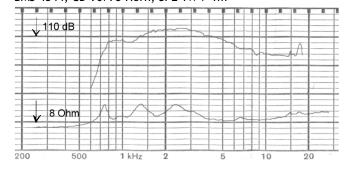

The BMS 4544 - 1" compression driver is designed for a wide variety of applications in high quality professional reinforcement systems and stage monitors.

BMS 4544, CD 90/75 Horn, SPL 1W / 1m