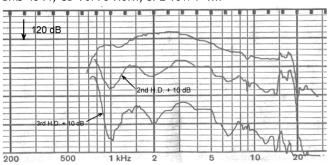

Recommended crossover  | 1300 Hz               |  |
| Voice coil diameter    | 1.75" (44.4 mm)       |  |
| Magnet material        | Ceramic               |  |
| Flux density (Tesla)   | 1.9                   |  |
| Voice coil material    | Copper Clad Aluminium |  |
| Voice coil former      | Kapton™               |  |
| Diaphragm material     | Polyester             |  |

| MOUNTING INFORMATION                  |    |      |  |
|---------------------------------------|----|------|--|
| Overall diameter                      | mm | 110  |  |
| Depth                                 | mm | 47   |  |
| Net weight                            | kg | 1.53 |  |
| 2x M6 holes, 180° on 76.2 mm diameter |    |      |  |

BMS 4544, CD 90/75 Horn, SPL 1W / 1m



BMS 4544, CD 90/75 Horn, SPL 10W / 1m