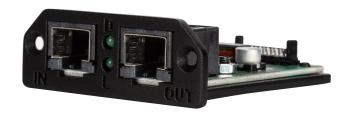

#### **DESCRIPTION**

RDNET BOARD is an expansion board for DMA amplifiers units that instantly enables your devices into an RDNet network. In combination with RDNet compatible devices and software, it allows control and real time monitoring of all amplifiers' parameters.

#### **FEATURES**

- Installation inside DMA units
- No additional power supply required

Rev. B Last update: 16/02/2022