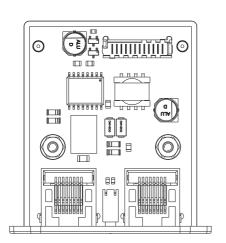

DMA unit                 |  |
|                         | RDNet:             | Yes                           |  |
| Standard compliance     | CE marking:        | Yes                           |  |
| Physical specifications | Color:             | Black                         |  |
| Size                    | Weight:            | 0.1 kg / 0.22 lbs             |  |
| Shipping informations   | Package Height:    | 88 mm / 3.46 inches           |  |
|                         | Package Width:     | 219 mm / 8.62 inches          |  |
|                         | Package Depth:     | 156 mm / 6.14 inches          |  |
|                         | Package Weight:    | 0.3 kg / 0.66 lbs             |  |

## **PART NUMBER**

· 12399048

RDNET BOARD DMA

EAN 8024530017750



### **DRAWINGS**