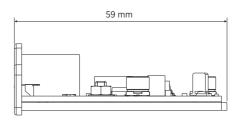

| from DMA unit                 |  |
|                         | RDNet:             | Yes                           |  |
| Standard compliance     | CE marking:        | Yes                           |  |
| Physical specifications | Color:             | Black                         |  |
| Size                    | Weight:            | 0.1 kg / 0.22 lbs             |  |
| Shipping informations   | Package Height:    | 88 mm / 3.46 inches           |  |
|                         | Package Width:     | 219 mm / 8.62 inches          |  |
|                         | Package Depth:     | 156 mm / 6.14 inches          |  |
|                         | Package Weight:    | 0.3 kg / 0.66 lbs             |  |

## **PART NUMBER**

· 12399048

RDNET BOARD DMA

EAN 8024530017750



### **DRAWINGS**