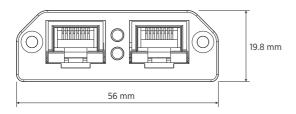

from DMA unit                 |  |
|                         | RDNet:             | Yes                           |  |
| Standard compliance     | CE marking:        | Yes                           |  |
| Physical specifications | Color:             | Black                         |  |
| Size                    | Weight:            | 0.1 kg / 0.22 lbs             |  |
| Shipping informations   | Package Height:    | 88 mm / 3.46 inches           |  |
|                         | Package Width:     | 219 mm / 8.62 inches          |  |
|                         | Package Depth:     | 156 mm / 6.14 inches          |  |
|                         | Package Weight:    | 0.3 kg / 0.66 lbs             |  |

## **PART NUMBER**

· 12399048

RDNET BOARD DMA

EAN 8024530017750



### **DRAWINGS**