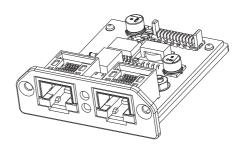

om DMA unit                 |  |
|                         | RDNet:             | Yes                           |  |
| Standard compliance     | CE marking:        | Yes                           |  |
| Physical specifications | Color:             | Black                         |  |
| Size                    | Weight:            | 0.1 kg / 0.22 lbs             |  |
| Shipping informations   | Package Height:    | 88 mm / 3.46 inches           |  |
|                         | Package Width:     | 219 mm / 8.62 inches          |  |
|                         | Package Depth:     | 156 mm / 6.14 inches          |  |
|                         | Package Weight:    | 0.3 kg / 0.66 lbs             |  |

## **PART NUMBER**

· 12399048

RDNET BOARD DMA

EAN 8024530017750



### **DRAWINGS**