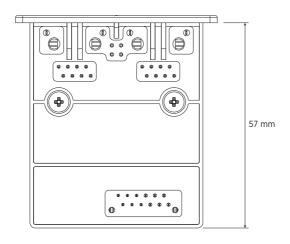

| from DMA unit                 |  |
|                         | RDNet:             | Yes                           |  |
| Standard compliance     | CE marking:        | Yes                           |  |
| Physical specifications | Color:             | Black                         |  |
| Size                    | Weight:            | 0.1 kg / 0.22 lbs             |  |
| Shipping informations   | Package Height:    | 88 mm / 3.46 inches           |  |
|                         | Package Width:     | 219 mm / 8.62 inches          |  |
|                         | Package Depth:     | 156 mm / 6.14 inches          |  |
|                         | Package Weight:    | 0.3 kg / 0.66 lbs             |  |

## **PART NUMBER**

· 12399048

RDNET BOARD DMA

EAN 8024530017750



### **DRAWINGS**