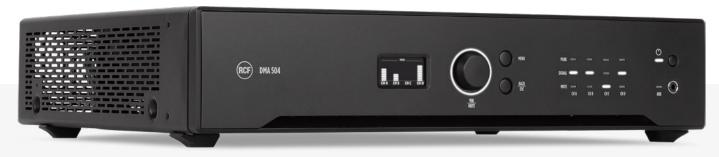

DMA 504 features lightweight 2 rack units size and accurate design that, together with its environmental robustness, make it ideal for a wide range of applications, from retail stores to bars and restaurants, meeting rooms, education or public facilities, and more in general to any background and foreground music application. Moreover, it is suitable for both desk top or rack installation (dedicated accessory included). Each unit offers 2 stereo LINE inputs on RCA connectors and

## 4 x 500 W (@ 4 ohm)

p.n. 12100035 (EU) - 12100048 (US) - 12100049 (UK)

FRONT PANEL

REAR VIEW