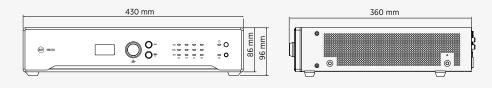

- Flexible and scalable multi-room architecture
- RDNet for networked management
- Remote controls and paging console accessories
- 96x430x360 mm 3.78"x16.93"x14.17" (HxWxD)
- 6.2 kg 13.67 lbs