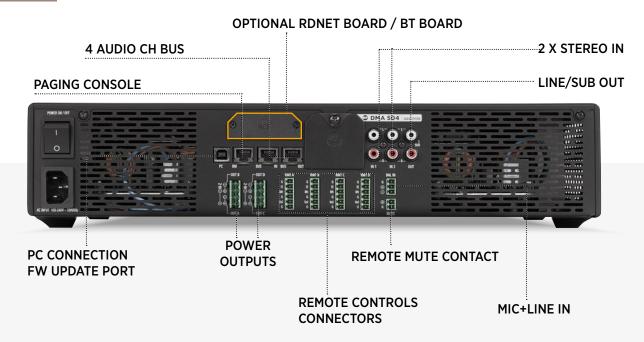

DMA 504 features lightweight 2 rack units size and accurate design that, together with its environmental robustness, make it ideal for a wide range of applications, from retail stores to bars and restaurants, meeting rooms, education or public facilities, and more in general to any background and foreground music application. Moreover, it is suitable for both desk top or rack installation (dedicated accessory included). Each unit offers 2 stereo LINE inputs on RCA connectors and

- 4 x 500 W Class-D power amplifier
- 20 ÷ 20000 Hz frequency range
- Full on-board processing
- RCF speakers' presets
- Proprietary bass enhancer algorithm
- FiRPHASE linear phase filters

1 MIC+LINE balanced input on removable screw terminals. A LINE output is also available, with low pass filter facility for the connection to an active subwoofer. A dedicated paging input on RJ 45 connector allows the connection of up to 4 paging consoles BM 404, interlocked on a single chain, and a wall mount remote control RC 401 can be connected to each output channel to adjust volume level and select the desired input. DMA 504 can distribute 4 audio channels to other units through an analogue audio BUS, combining a flexible and scalable multi-room architecture with an easy connection and installation. Configuration is also very user friendly, and can be done through the front panel controls (with OLED display), or RDNet.