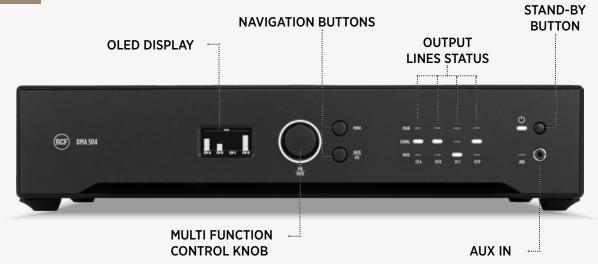

- 4 x 500 W Class-D power amplifier
- 20 ÷ 20000 Hz frequency range
- Full on-board processing
- RCF speakers' presets
- Proprietary bass enhancer algorithm
- FiRPHASE linear phase filters

1 MIC+LINE balanced input on removable screw terminals. A LINE output is also available, with low pass filter facility for the connection to an active subwoofer. A dedicated paging input on RJ 45 connector allows the connection of up to 4 paging consoles BM 404, interlocked on a single chain, and a wall mount remote control RC 401 can be connected to each output channel to adjust volume level and select the desired input. DMA 504 can distribute 4 audio channels to other units through an analogue audio BUS, combining a flexible and scalable multi-room architecture with an easy connection and installation. Configuration is also very user friendly, and can be done through the front panel controls (with OLED display), or RDNet.