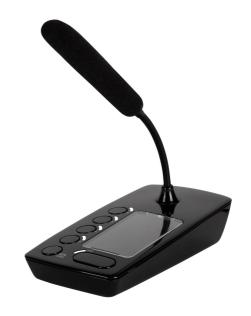

#### **DESCRIPTION**

BM 404 is a desktop paging console that allows making selective calls to 4 zones. Specifically designed as a complement for Business Music systems, such as DMA amplifiers, the console is made of a shockresistant polymeric body, fitted with an electret microphone on a 230 mm gooseneck, and a polyurethane foam windscreen. Connect up to 4 consoles on a single chain (interlocked) to each amplifier with a CAT5 cable (included). Dedicated buttons with LEDs allow for microphone activation and zone selection. Chime tone is selectable with a single on/off switch. The RCF BM-404 is ready to use out of the box and does not require any configuration.

#### **FEATURES**

- Shock-resistant polymeric body
- High-quality electret microphone with 230 mm long gooseneck
- Zones selection and PTT buttons with LED
- 16ft / 5m connection cable included
- External power supply included