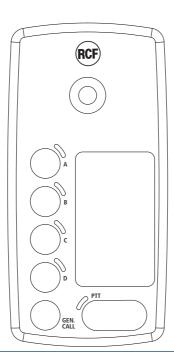

#### **DESCRIPTION**

BM 404 is a desktop paging console that allows making selective calls to 4 zones. Specifically designed as a complement for Business Music systems, such as DMA amplifiers, the console is made of a shockresistant polymeric body, fitted with an electret microphone on a 230 mm gooseneck, and a polyurethane foam windscreen. Connect up to 4 consoles on a single chain (interlocked) to each amplifier with a CAT5 cable (included). Dedicated buttons with LEDs allow for microphone activation and zone selection. Chime tone is selectable with a single on/off switch. The RCF BM-404 is ready to use out of the box and does not require any configuration.

#### **FEATURES**

- Shock-resistant polymeric body
- High-quality electret microphone with 230 mm long gooseneck
- Zones selection and PTT buttons with LED
- 16ft / 5m connection cable included
- External power supply included

# **PANELS**

Front panel