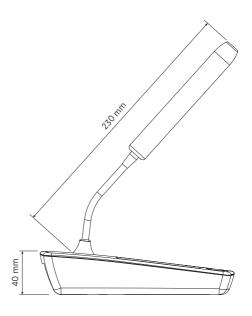

#### **DESCRIPTION**

BM 404 is a desktop paging console that allows making selective calls to 4 zones. Specifically designed as a complement for Business Music systems, such as DMA amplifiers, the console is made of a shockresistant polymeric body, fitted with an electret microphone on a 230 mm gooseneck, and a polyurethane foam windscreen. Connect up to 4 consoles on a single chain (interlocked) to each amplifier with a CAT5 cable (included). Dedicated buttons with LEDs allow for microphone activation and zone selection. Chime tone is selectable with a single on/off switch. The RCF BM-404 is ready to use out of the box and does not require any configuration.

#### **FEATURES**

- Shock-resistant polymeric body
- High-quality electret microphone with 230 mm long gooseneck
- Zones selection and PTT buttons with LED
- 16ft / 5m connection cable included
- External power supply included

## **TECHNICAL SPECIFICATIONS**

|                            | Electret                                                                                                                                                                                                                                                                                                                                                                                                                                                                   |
|----------------------------|----------------------------------------------------------------------------------------------------------------------------------------------------------------------------------------------------------------------------------------------------------------------------------------------------------------------------------------------------------------------------------------------------------------------------------------------------------------------------|
| Directivity:               | Hypercardioid                                                                                                                                                                                                                                                                                                                                                                                                                                                              |
| Sensitivity:               | -55 dB                                                                                                                                                                                                                                                                                                                                                                                                                                                                     |
| Frequency Response (-3dB): | 50 Hz ÷ 20 kHz                                                                                                                                                                                                                                                                                                                                                                                                                                                             |
| Output impedance (ohm):    | 250.00 ohm                                                                                                                                                                                                                                                                                                                                                                                                                                                                 |
| Console Type:              | Paging                                                                                                                                                                                                                                                                                                                                                                                                                                                                     |
| Working with               | DMA 82 and DMA 162                                                                                                                                                                                                                                                                                                                                                                                                                                                         |
| General call:              | Yes                                                                                                                                                                                                                                                                                                                                                                                                                                                                        |
| Selective call:            | Yes                                                                                                                                                                                                                                                                                                                                                                                                                                                                        |
| Number of zones:           | 4                                                                                                                                                                                                                                                                                                                                                                                                                                                                          |
| Preamplified:              | Yes                                                                                                                                                                                                                                                                                                                                                                                                                                                                        |
| LED indicators:            | Yes                                                                                                                                                                                                                                                                                                                                                                                                                                                                        |
| Operating voltage:         | 24.00V ~ Hz                                                                                                                                                                                                                                                                                                                                                                                                                                                                |
| Connectors:                | RJ45                                                                                                                                                                                                                                                                                                                                                                                                                                                                       |
| Cable:                     | FTP CAT 5                                                                                                                                                                                                                                                                                                                                                                                                                                                                  |
| Daisy-chain:               | Yes                                                                                                                                                                                                                                                                                                                                                                                                                                                                        |
| Max number in daisy-chain: | 4                                                                                                                                                                                                                                                                                                                                                                                                                                                                          |
| Interlock:                 | Yes                                                                                                                                                                                                                                                                                                                                                                                                                                                                        |
| Priority:                  | Yes                                                                                                                                                                                                                                                                                                                                                                                                                                                                        |
| Chime tone generator:      | Yes                                                                                                                                                                                                                                                                                                                                                                                                                                                                        |
| Automatic gain control:    | Yes                                                                                                                                                                                                                                                                                                                                                                                                                                                                        |
| Cable included:            | Yes                                                                                                                                                                                                                                                                                                                                                                                                                                                                        |
| Cable length (m):          | 5                                                                                                                                                                                                                                                                                                                                                                                                                                                                          |
| CE marking:                | Yes                                                                                                                                                                                                                                                                                                                                                                                                                                                                        |
| Cabinet/Case Material:     | Plastic                                                                                                                                                                                                                                                                                                                                                                                                                                                                    |
| Color:                     | Black - RAL 9005                                                                                                                                                                                                                                                                                                                                                                                                                                                           |
| Height:                    | 40 mm / 1.57 inches                                                                                                                                                                                                                                                                                                                                                                                                                                                        |
| Width:                     | 181 mm / 7.13 inches                                                                                                                                                                                                                                                                                                                                                                                                                                                       |
| Depth:                     | 89 mm / 3.5 inches                                                                                                                                                                                                                                                                                                                                                                                                                                                         |
| Weight:                    | 0.45 kg / 0.99 lbs                                                                                                                                                                                                                                                                                                                                                                                                                                                         |
| Package Height:            | 130 mm / 5.12 inches                                                                                                                                                                                                                                                                                                                                                                                                                                                       |
| Package Width:             | 330 mm / 12.99 inches                                                                                                                                                                                                                                                                                                                                                                                                                                                      |
| Package Depth:             | 150 mm / 5.91 inches                                                                                                                                                                                                                                                                                                                                                                                                                                                       |
|                            |                                                                                                                                                                                                                                                                                                                                                                                                                                                                            |
|                            | Sensitivity: Frequency Response (-3dB): Output impedance (ohm):  Console Type: Working with General call: Selective call: Number of zones: Preamplified: LED indicators:  Operating voltage:  Connectors: Cable: Daisy-chain: Max number in daisy-chain: Interlock:  Priority: Chime tone generator: Automatic gain control:  Cable included: Cable length (m):  CE marking:  Cabinet/Case Material: Color:  Height: Width: Depth: Weight:  Package Height: Package Width: |

# **DRAWINGS**