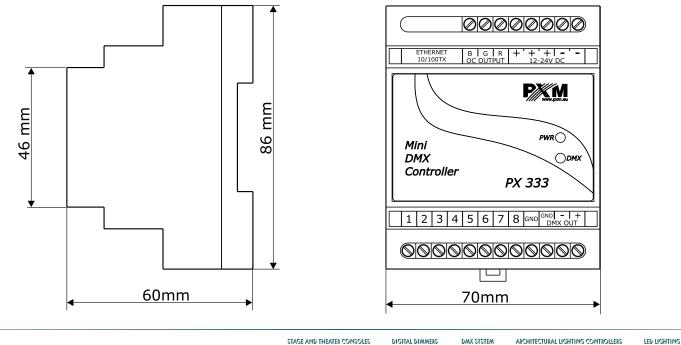

### Technical data

| Туре:                                     | PX 333                                                             |
|-------------------------------------------|--------------------------------------------------------------------|
| Power supply:                             | 12-24V DC                                                          |
| Output DMX channel:                       | 64                                                                 |
| Control inputs on / off:                  | 8                                                                  |
| Control output types:                     | 3xOC                                                               |
| Communication port:                       | LAN                                                                |
| Maximum load of OC outputs                | 1500mA/channel                                                     |
| Programmable:<br>Scenes<br>Programs       | 16<br>8                                                            |
| Programmable time range of scenes / steps | 0,1 s - 24 h                                                       |
| Dimensions                                | Width: 70 mm (4 DIN rail modules)<br>Height: 86 mm<br>Depth: 60 mm |

### **Dimensions - technical drawing**

The device is produced in the housing adapted for mounting on 35 mm DIN rails.

]//

ul. Przemysłowa 12 30-701 Kraków, Poland tel: +48 12 626 46 92 fax: +48 12 626 46 94