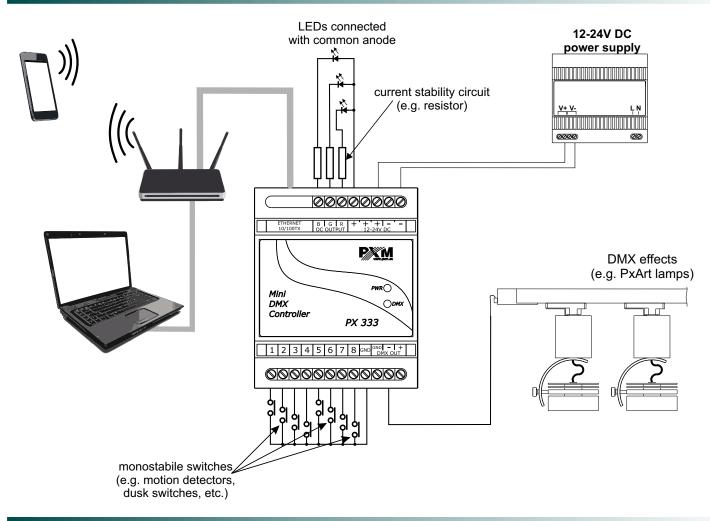

The said device utilizes 8 ON/OFF inputs to communicate with other components of the system (to which such elements as switches, motion sensors, and light sensors may be connected), as well as an auxiliary LAN port. PX333 incorporates 64 DMX-512 output channels and 3 OC outputs (of the ampacity of 1500 mA each), making it possible to control LED diodes directly.

The operator may choose to plug an access point to the LAN port in order to enable data transfer between the controller, PC computer with Windows operating system, and smartphone with Android platform installed. Drivers for both of the aforementioned devices are provided together with the device.

## Connection diagram