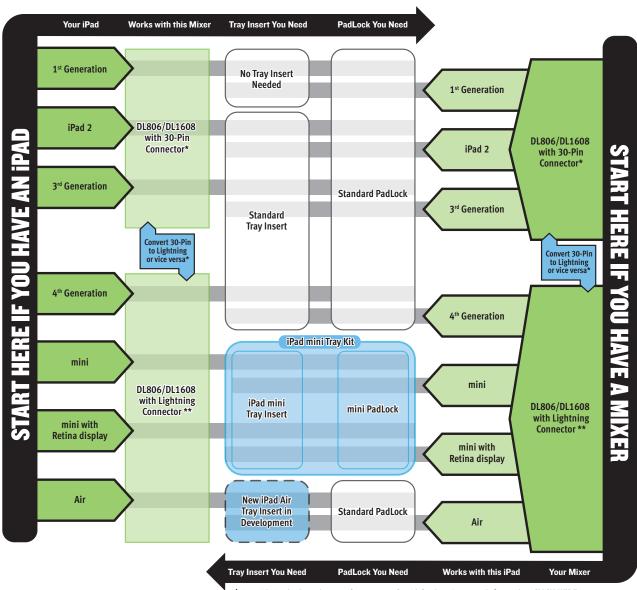

## TRAD COMPATIBILITY MATRIX

Use this matrix as a one-stop guide to determine which DL Series Mixer and iPad devices are compatible, along with which tray inserts and PadLocks are necessary. Have an iPad already and want to know which DL Mixer to purchase? Simply find your iPad on the left side of the table and follow the chart. Already have a DL Mixer and need to determine which iPad to get? Start on the right side of the table and choose your path. Whatever you have, we've got you covered!

- \* A 30-Pin DL Series mixer can be converted to Lightning. For more information *CLICK HERE*
- \*\* A Lightning DL Series mixer can be converted to 30-pin. For more information **CLICK HERE**