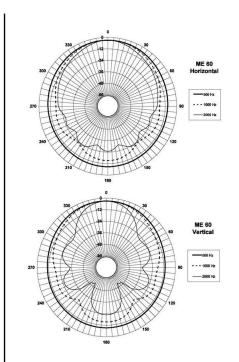

## **ME90**

Horns - 1.4 Inches

1.4" throat entry 80° x 60° nominal coverage Constant Directivity Very good loading down to 900 Hz

## Specification

| Throat Diameter                | 36 mm (1.4 in)   |
|--------------------------------|------------------|
| Nominal Coverage<br>Horizontal | 80 °             |
| Nominal Coverage<br>Vertical   | 60 °             |
| Cutoff Frequency               | 0.9 kHz          |
| Material                       | Cast Aluminium   |
| Dimensions                     | 270 mm (10.6 in) |