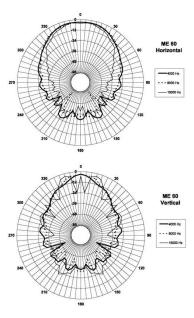

## **ME90**

Horns - 1.4 Inches

1.4" throat entry 80° x 60° nominal coverage Constant Directivity Very good loading down to 900 Hz

## Specification

| Throat Diameter                | 36 mm (1.4 in)   |
|--------------------------------|------------------|
| Nominal Coverage<br>Horizontal | 80 °             |
| Nominal Coverage<br>Vertical   | 60 °             |
| Cutoff Frequency               | 0.9 kHz          |
| Material                       | Cast Aluminium   |
| Dimensions                     | 270 mm (10.6 in) |