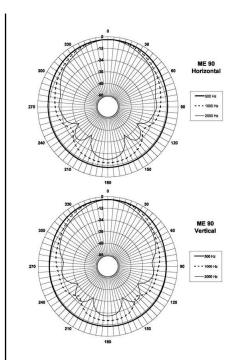

## **ME60**

Horns - 2 Inches

2" throat entry 60° x 40° nominal coverage Constant Directivity Very good loading down to 800 Hz

## Specification

| Throat Diameter                | 50 mm (2 in)     |
|--------------------------------|------------------|
| Nominal Coverage<br>Horizontal | 60 °             |
| Nominal Coverage<br>Vertical   | 40 °             |
| Cutoff Frequency               | 0.8 kHz          |
| Material                       | Cast Aluminium   |
| Dimensions                     | 270 mm (10.6 in) |