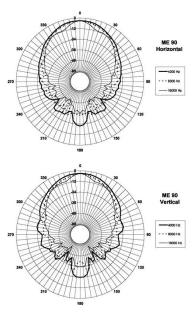

## **ME60**

Horns - 2 Inches

2" throat entry 60° x 40° nominal coverage Constant Directivity Very good loading down to 800 Hz

## Specification

| Throat Diameter                | 50 mm (2 in)     |
|--------------------------------|------------------|
| Nominal Coverage<br>Horizontal | 60 °             |
| Nominal Coverage<br>Vertical   | 40 °             |
| Cutoff Frequency               | 0.8 kHz          |
| Material                       | Cast Aluminium   |
| Dimensions                     | 270 mm (10.6 in) |