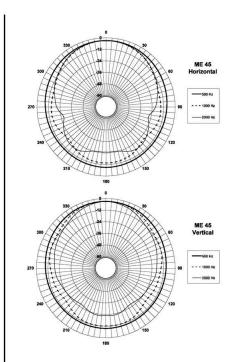

## **ME45**

## Horns - 1 Inches

1? throat entry 90° x 40° nominal coverage Exponential flare Very good loading down to 1 kHz

## Specification

| Throat Diameter                | 25 mm (1 in)     |
|--------------------------------|------------------|
| Nominal Coverage<br>Horizontal | 25 °             |
| Nominal Coverage<br>Vertical   | 90 °             |
| Cutoff Frequency               | 45 kHz           |
| Material                       | Cast Aluminium   |
| Dimensions                     | 310 mm (12.2 in) |