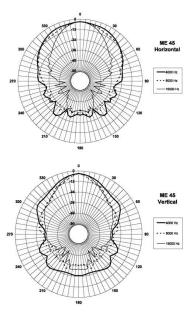

## **ME45**

## Horns - 1 Inches

1? throat entry 90° x 40° nominal coverage Exponential flare Very good loading down to 1 kHz

## Specification

| Throat Diameter                | 25 mm (1 in)     |
|--------------------------------|------------------|
| Nominal Coverage<br>Horizontal | 25 °             |
| Nominal Coverage<br>Vertical   | 90 °             |
| Cutoff Frequency               | 45 kHz           |
| Material                       | Cast Aluminium   |
| Dimensions                     | 310 mm (12.2 in) |