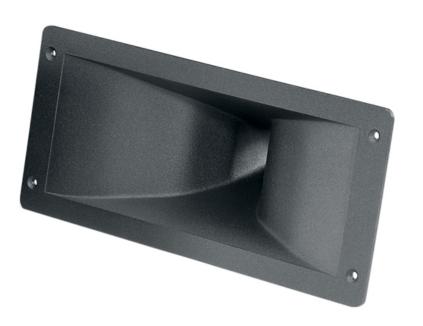

## **ME45**

## Horns - 1 Inches

1? throat entry 90° x 40° nominal coverage Exponential flare Very good loading down to 1 kHz

## Specification

| Throat Diameter                | 25 mm (1 in)     |
|--------------------------------|------------------|
| Nominal Coverage<br>Horizontal | 25 °             |
| Nominal Coverage<br>Vertical   | 90 °             |
| Cutoff Frequency               | 45 kHz           |
| Material                       | Cast Aluminium   |
| Dimensions                     | 310 mm (12.2 in) |