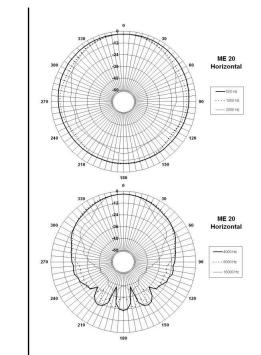

## Horns - 1 Inches

1" throat entry 90° x 60° nominal coverage Exponential flare Very good loading down to 1.5 kHz

## Specification

| Throat Diameter                | 25 mm (1 in)    |
|--------------------------------|-----------------|
| Nominal Coverage<br>Horizontal | 90 °            |
| Nominal Coverage Vert          | ical 60 °       |
| Cutoff Frequency               | 1.5 kHz         |
| Material                       | Cast Aluminium  |
| Dimensions                     | 145 mm (5.7 in) |
| Mounting &<br>Shipping         |                 |
| Baffle Cutout<br>Dimensions    | 118 mm (4.6 in) |
| Net Weight                     | 0.45 kg (1 lb)  |
| Shipping Weight (20            | 12 kg (26.4 lb) |