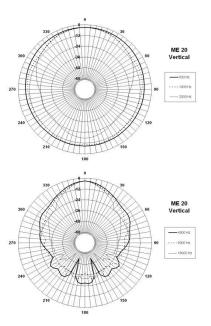

## Horns - 1 Inches

1" throat entry 90° x 60° nominal coverage Exponential flare Very good loading down to 1.5 kHz

## Specification

| Throat Diameter                | 25 mm (1 in)    |
|--------------------------------|-----------------|
| Nominal Coverage<br>Horizontal | 90 °            |
| Nominal Coverage Vert          | ical 60 °       |
| Cutoff Frequency               | 1.5 kHz         |
| Material                       | Cast Aluminium  |
| Dimensions                     | 145 mm (5.7 in) |
| Mounting &<br>Shipping         |                 |
| Baffle Cutout<br>Dimensions    | 118 mm (4.6 in) |
| Net Weight                     | 0.45 kg (1 lb)  |
| Shipping Weight (20            | 12 kg (26.4 lb) |