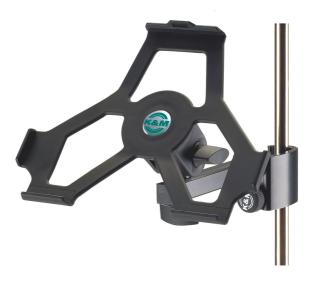

## 19720 iPad holder

The clever way to display your iPad. The connector holds an iPad securely and comfortably. Whether on stage, in the rehearsal room or at home - the strong prismatic element with its ergonomic clamping screw allows the iPad holder to be attached quickly and easily to any tubes up to 30 mm diameter. The iPad snaps in and out of the holder effortlessly. The pivoting range is second to none, allowing the user the iPad position of their choice. The swivel movement can be adjusted from free to resistant. The iPad switches rapidly between the vertical and horizontal format without slipping.

## Data

| Bearing plate      | 253.7 x 195.4 mm              |
|--------------------|-------------------------------|
| Material           | plastic                       |
| Max. load capacity | 0.75                          |
| Screw-on to        | tube diameter up to 30 mm     |
| Special features   | to be attached to tubes up to |
|                    | 30 mm diameter;               |
|                    | iPad is easily clipped into   |
|                    | the holder;                   |
|                    | dock-connector and headphone  |
|                    | jack are accessible;          |
|                    | freely rotates 90°;           |
|                    | alternatively: can be screwed |
|                    | on to 3/8? thread connectors; |
|                    | suitable for iPad 1           |
| Swivel             | 90                            |
| Туре               | black                         |
| Weight             | 0.86                          |
|                    |                               |