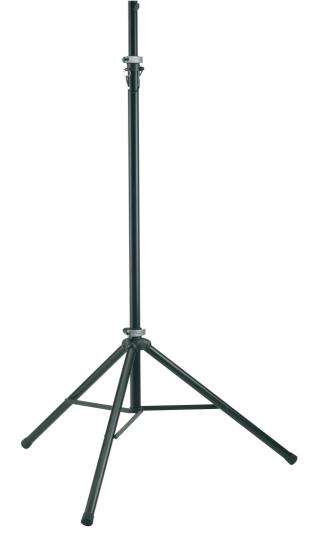

## 24625 LIGHTING STAND

## Data

| Height             | from 1,800 to 3,220 mm                         |
|--------------------|------------------------------------------------|
| Height adjustment  | clamping lever and safety pin                  |
| Leg construction   | tube legs with cross braces                    |
| Material           | aluminum                                       |
| Max. load capacity | 20                                             |
| Product Category   | Baseline                                       |
| Rod combination    | 2-piece folding design                         |
| Special features   | lightweight stand;                             |
|                    | with adapter to take a TV pin (inner extension |
|                    | tube diameter 28 mm)                           |
| Tube end(s)        | diameter 35 mm                                 |
| Туре               | black anodized                                 |
| Weight             | 2.71                                           |
|                    |                                                |

Easy to transport, lightweight aluminum lighting stand, extension rod with adapter to take a TV pin (inner extension tube diameter 28 mm). Stable tripod construction. Height adjustable with handy clamping levers and additional safety pin.