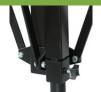

Its legs can be opened in **3 positions** depending on the needs of elevation and working area.

It allows to connect any accessory with tube diameter 28-35mm without the need of adaptors.

Long-life stainless safety pins.

#### Features:

- Its legs can be opened in **3 positions** depending on the needs of elevation and working area.
- It has a special adjustment system that allows a smooth rise of the different sections avoiding the oscillation between the bars.
- Long life stainless safety pins.
- · It allows to connect any accessory with tube diameter 28-35mm without the need of adaptors.