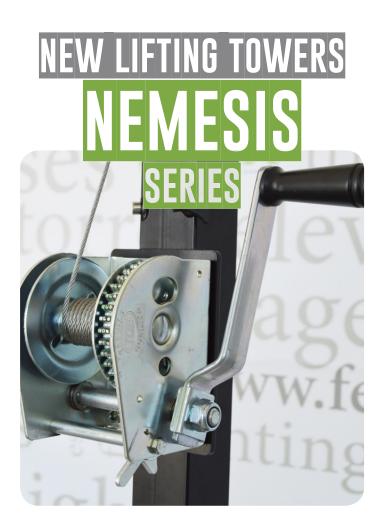

# **NEMESIS SERIES**

This new Series is composed of three lifting towers: NEMESIS 80, NEMESIS II0 y NEMESIS PRO. These lifters are characterised by its light weight, affordability and easy-to-carry.

#### Uses:

• Small applications for rising sound systems, lighting and truss.

#### Features:

- Its legs can be opened in **3 positions** depending on the needs of elevation and working area.
- It has a special adjustment system that allows a smooth rise of the different sections avoiding the oscillation between the bars.
- Long life stainless safety pins.
- · It allows to connect any accessory with tube diameter 28-35mm without the need of adaptors.