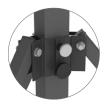

Its legs can be opened in **3 positions** depending on the needs of elevation and working area.

It allows to connect any accessory with tube diameter 28-35mm without the need of adaptors.

Long-life stainless safety pins.

#### Features:

- Its legs can be opened in **3 positions** depending on the needs of elevation and working area.
- It has a special adjustment system that allows a smooth rise of the different sections avoiding the oscillation between the bars.
- Long life stainless safety pins.
- · It allows to connect any accessory with tube diameter 28-35mm without the need of adaptors.