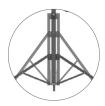

# **NEMESIS SERIES**

This new Series is composed of three lifting towers: NEMESIS 80, NEMESIS II0 y NEMESIS PRO. These lifters are characterised by its light weight, affordability and easy-to-carry.

#### Uses:

• Small applications for rising sound systems, lighting and truss.