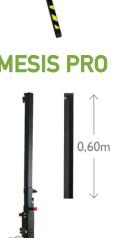

### **NEMESIS PRO**

Made of steel Available colour: Black Includes an extension bar of 0,60m, which increases the height of the tower to 3,80m.

| 3,80m       |
|-------------|
| 100kg       |
| I,38m       |
| ,   x  ,  m |
| 26kg        |
|             |