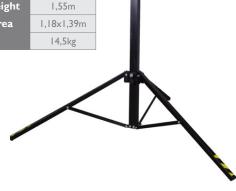

### **NEMESIS 80**

Made of steel Available colour: Black

| Maximum height | 3m        |
|----------------|-----------|
| Maximum load   | 80kg      |
| Minimum height | I,55m     |
| Working area   | I,18×1,39 |
| Weight         | l 4,5kg   |