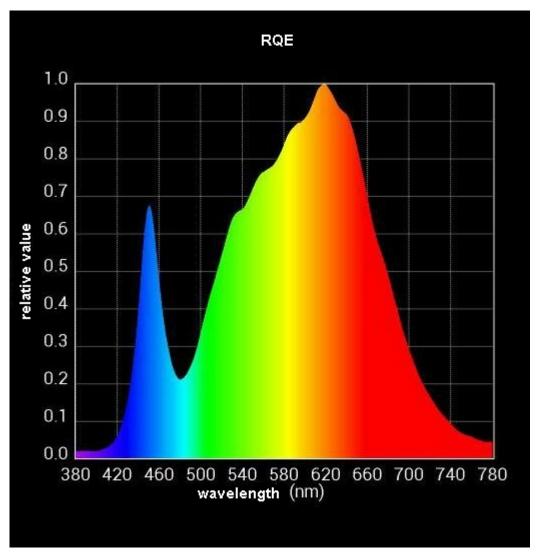

is the shortest time for dimmer delay, data 255 |
|         | 10~233 | Option            | is the longest time for it                              |
| 3       | 0~10   | No Strobe         |                                                         |
| 3       | 11~255 | Speed of strobe   |                                                         |
| 4       | 0~255  | Focus             |                                                         |
| 5       | 0~255  | Speed of focus    | Data 0 is the fastest, data 255 is the slowest          |

## Basic Channel Model (2 CH)

| Channel | Data               | Function |
|---------|--------------------|----------|
| 1       | 0 <sup>~</sup> 255 | Dimmer   |
| 2       | 0 <sup>~</sup> 255 | Focus    |

## 4. Photographic Chart

## 4.1 Spectrogram



## 4.2 CRI



## 4.3 Lumen

|            | 300W 调焦聚光灯1            |                    |
|------------|------------------------|--------------------|
| Į.         | 照度Center Beam LUX(lux) | 光斑大少Field Width(m) |
| 1 m        | 151526                 | 0.3                |
| 2M         | 46702                  | 0.5                |
| 3n         | 21549                  | 0.8                |
| 4 N        | 12757                  | 1.0                |
| 5 <b>x</b> | 8446                   | 1.3                |
| 6и         | 5871                   | 1.6                |
| 7 <b>m</b> | 4409                   | 1.8                |
| 8 <b>m</b> | 3367                   | 2.1                |
| 9м         | 2599                   | 2.4                |
| 10m .      | 2216