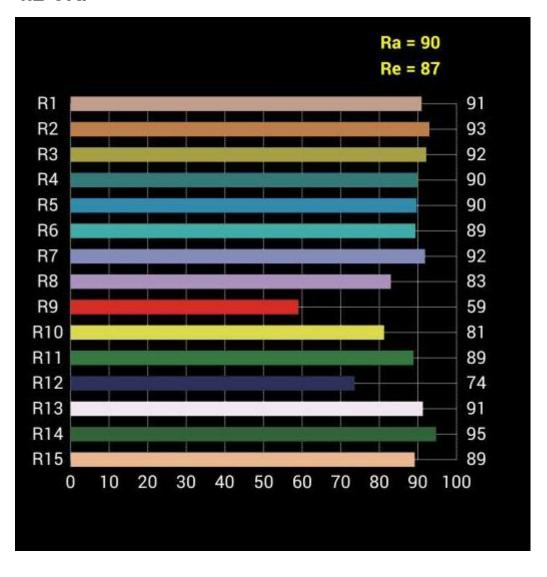

## 4.2 CRI

## **Technical Parameter:**

• LED Power: 300W

• Light Color: Cool White

• IC Chip: Nichia

• LED Lamp: Japan Citizen

LED Life Time: over 50,000 hours
Color Rendering Index(CRI): Ra≥90
Voltage: AC90V-260V 50-60Hz