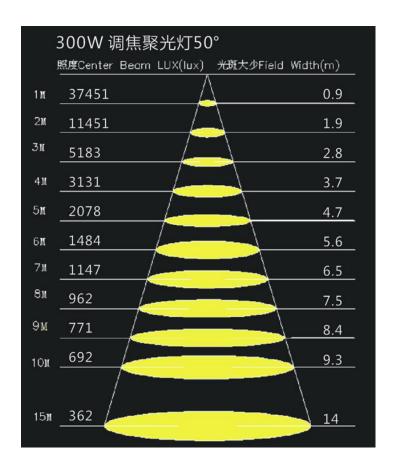

## 4.3 Lumen

|            | 300W 调焦聚光灯1            |                    |
|------------|------------------------|--------------------|
| Į.         | 照度Center Beam LUX(lux) | 光斑大少Field Width(m) |
| 1 m        | 151526                 | 0.3                |
| 2M         | 46702                  | 0.5                |
| 3n         | 21549                  | 0.8                |
| 4 N        | 12757                  | 1.0                |
| 5 <b>x</b> | 8446                   | 1.3                |
| 6и         | 5871                   | 1.6                |
| 7 <b>m</b> | 4409                   | 1.8                |
| 8 <b>m</b> | 3367                   | 2.1                |
| 9м         | 2599                   | 2.4                |
| 10m .      | 2216                   | 2.6                |
| 15 M       | 1045                   | 4.0                |