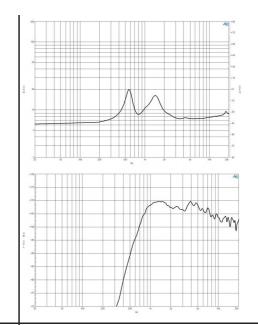

| Throat diameter           | 25 mm (1.0 in) |
|---------------------------|----------------|
| Nominal impendance        | 8 Ω            |
| Minimum impendance        | 7.4 Ω          |
| Nominal power handling    | 60 W           |
| Continuous power handling | 120 W          |
| Sensitivity (1W/1m)       | 106.0 dB       |
| Frequency range           | 1 - 18 kHz     |
| Recommended crossover     | 1.5 kHz        |
| Voice coil diameter       | 44 mm (1.7 in) |
| Winding material          | Aluminium      |
| Inductance                | 0.11 mH        |
| Diaphragm material        | Titanium       |
| Flux density              | 1.85 T         |
| Magnet material           | Ceramic        |