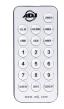

UB 9H features built-in Color Macros (built-in colors), 6 DMX Channel Modes, 0-100% dimming and variable speed strobe. Plus, it offers flexible programming from its on-board 4-Button LED DMX-512 menu, or from the ADJ UC IR wireless remote that is included inside the box.

- LED pulse & strobe effect
- Electronic Dimming: 0-100%
- Includes mounting brackets to mount on a wall or set on the ground
- Compatible with the remote with UC IR (Included) and the Airstream IR APP
- Long Life LEDs (Rated at approximately 50.000 hrs.)
- Power Draw: 35W
- Linkable: DMX via 3-pin XLR cable; Power via IEC daisy-chain power link (Up to 15 Ultra Bar 9 fixtures)
- Multi-voltage operation: AC 100V-240V 50/60Hz
- Dimensions (LxWxH): 41.75" x 2.5" x 3.5"/ 1060 x 63 x 90mm
- Weight: 6 lbs./ 2.6 kg.

ADJ UC IR wireless remote (included)

Quick Align (Magnetic)