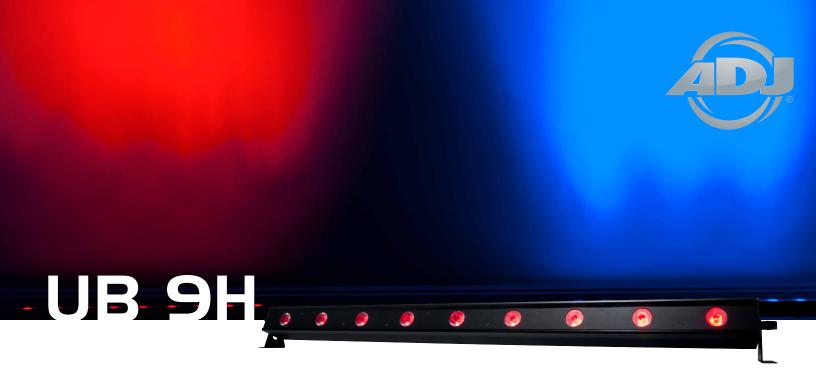

The ADJ UB 9H is a 41.75-inch (1-meter) professional grade indoor linear fixture powered by nine 6-Watt HEX LEDs. Its bright chromatic 40-degree beam angle provides vibrant TRI color mixing designed for washing stages, walls and dance floors. Its rugged casing with patent pending Quick Align end locking allows for a seamless output of light with no breaks of color.

UB 9H features built-in Color Macros (built-in colors), 6 DMX Channel Modes, 0-100% dimming and variable speed strobe. Plus, it offers flexible programming from its on-board 4-Button LED DMX-512 menu, or from the ADJ UC IR wireless remote that is included inside the box.

## **Specifications:**

- 41.75-inch (1 meter) indoor Linear Bar with
  9 x 6W Ultra bright HEX LEDs
- Variable RGBWA+UV color mixing offers a seemingly unlimited color palette - Great for Stage or Wall Washing!
- 6 DMX Channel Modes: 2, 3, 4, 6, 7 or 11 channels
- 5 operational modes: Auto (Program Run), Sound Active, RGB Dimmer, Static Color and DMX-512 Mode
- 3-Section Pixel control
- Patent Pending Quick Align (Magnetic)
- Beam Angle: 40 degrees
- Flicker Free
- 4-Button DMX LED Display
- 35 built-in Color Macros