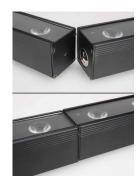

The ADJ UB 9H is a 41.75-inch (1-meter) professional grade indoor linear fixture powered by nine 6-Watt HEX LEDs. Its bright chromatic 40-degree beam angle provides vibrant TRI color mixing designed for washing stages, walls and dance floors. Its rugged casing with patent pending Quick Align end locking allows for a seamless output of light with no breaks of color.

## **Specifications:**

- 41.75-inch (1 meter) indoor Linear Bar with
  9 x 6W Ultra bright HEX LEDs
- Variable RGBWA+UV color mixing offers a seemingly unlimited color palette - Great for Stage or Wall Washing!
- 6 DMX Channel Modes: 2, 3, 4, 6, 7 or 11 channels
- 5 operational modes: Auto (Program Run), Sound Active, RGB Dimmer, Static Color and DMX-512 Mode
- 3-Section Pixel control
- Patent Pending Quick Align (Magnetic)
- Beam Angle: 40 degrees
- Flicker Free
- 4-Button DMX LED Display
- 35 built-in Color Macros

ADJ UC IR wireless remote (included)

Quick Align (Magnetic)